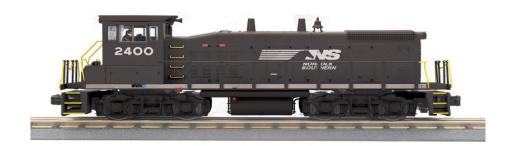

## TRAIN LOFT EXCLUSIVE SCALE NORFOLK SOUTHERN SCALE MP-15DC SWITCHER W/PS 3.0 ORDER FORM

Fill out. Save as .PDF Send back to <a href="mailto:JKonc52032@aol.com">JKonc52032@aol.com</a> as file attachment

| SHIP TO:                                                                |                                 |          |  |  |  |
|-------------------------------------------------------------------------|---------------------------------|----------|--|--|--|
| Name                                                                    |                                 |          |  |  |  |
| Address                                                                 |                                 |          |  |  |  |
| City, State Zip                                                         |                                 |          |  |  |  |
| Email:                                                                  |                                 |          |  |  |  |
| BILL TO(If different from Ship to only):                                |                                 |          |  |  |  |
|                                                                         |                                 | _        |  |  |  |
| Quantity 30-21012-1 CAB 2400:                                           | @\$379.95 DELIVERY OCTO         | BER 2022 |  |  |  |
| Quantity 30-21014-1 CAB 2420:                                           | @\$379.95 DELIVERY OCTOBER 2022 |          |  |  |  |
| BILLING INFO: (No charges until release                                 | ed and shipped)                 |          |  |  |  |
| Credit Card/Debit Card                                                  |                                 |          |  |  |  |
|                                                                         | Exp                             | _CVV     |  |  |  |
| Thank you,                                                              |                                 |          |  |  |  |
| Jeff Konczal, Owner, 26 years                                           |                                 |          |  |  |  |
| Train Loft 4007 B Country Club Rd. Winston-Salem, NC 27104 336-760-9817 |                                 |          |  |  |  |